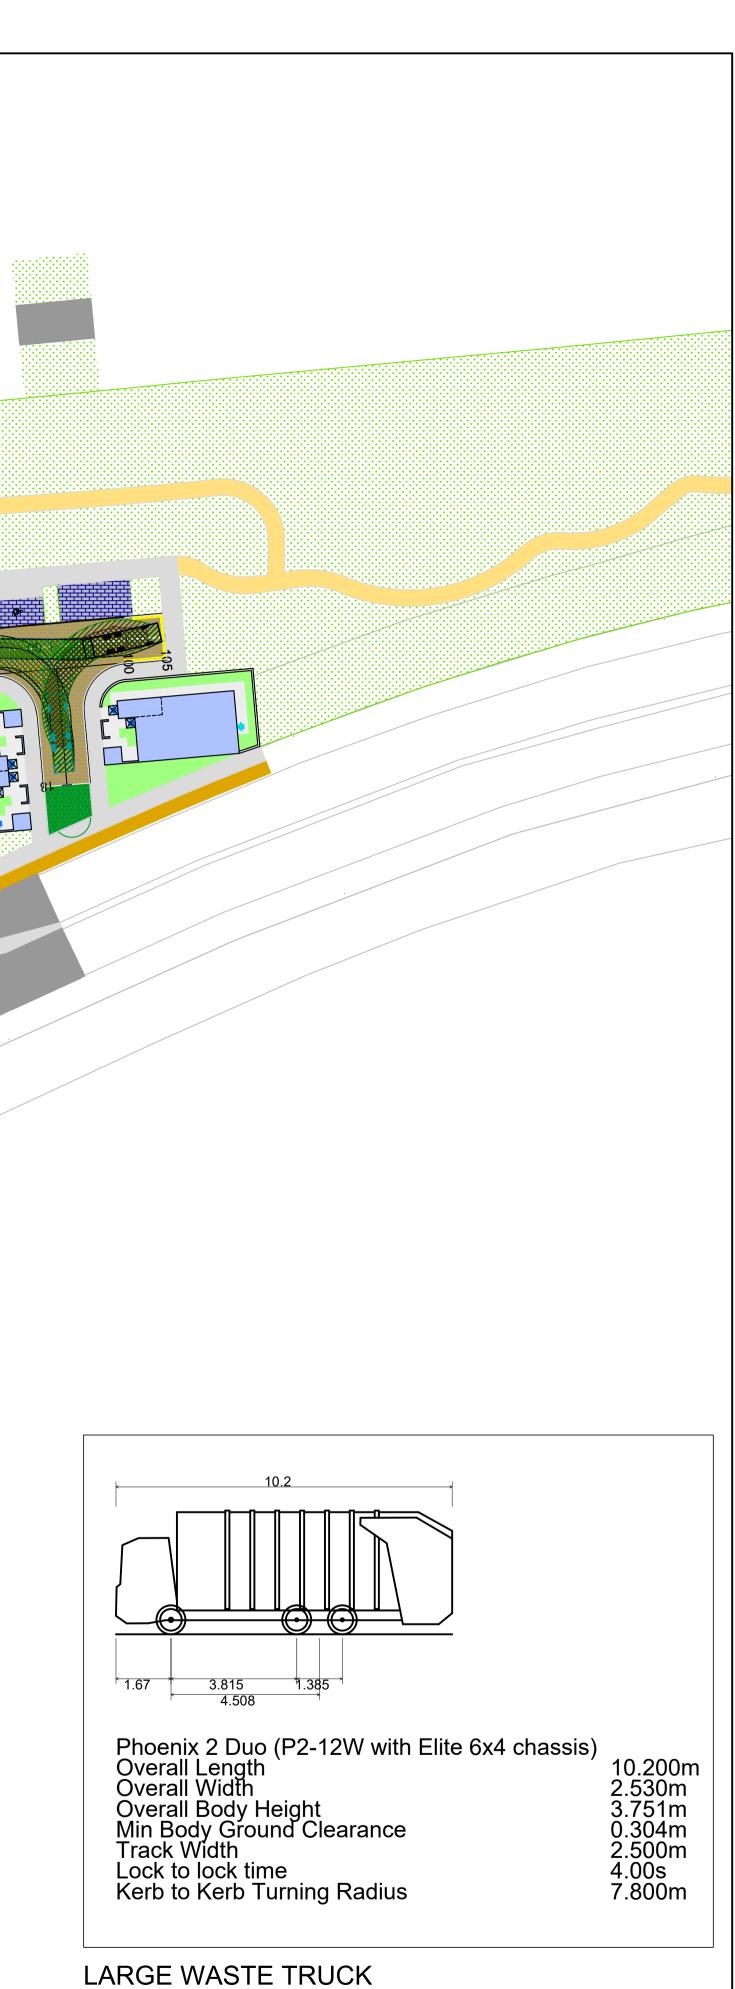

## Scale 1/500 @ A1 Project KING MPLEX **KISHOGE PART 10 APPLICATION** 1/1000 @ A3 Created on SITE 5 KSG5B Title 02.01.25 AUTOTRACK WASTE TRUCK ACCESS Sheets 1 of 1 File Identifier Status Rev KSG5-RPS-KSG5B-XX-DR-C-11038.dwg S5 P02