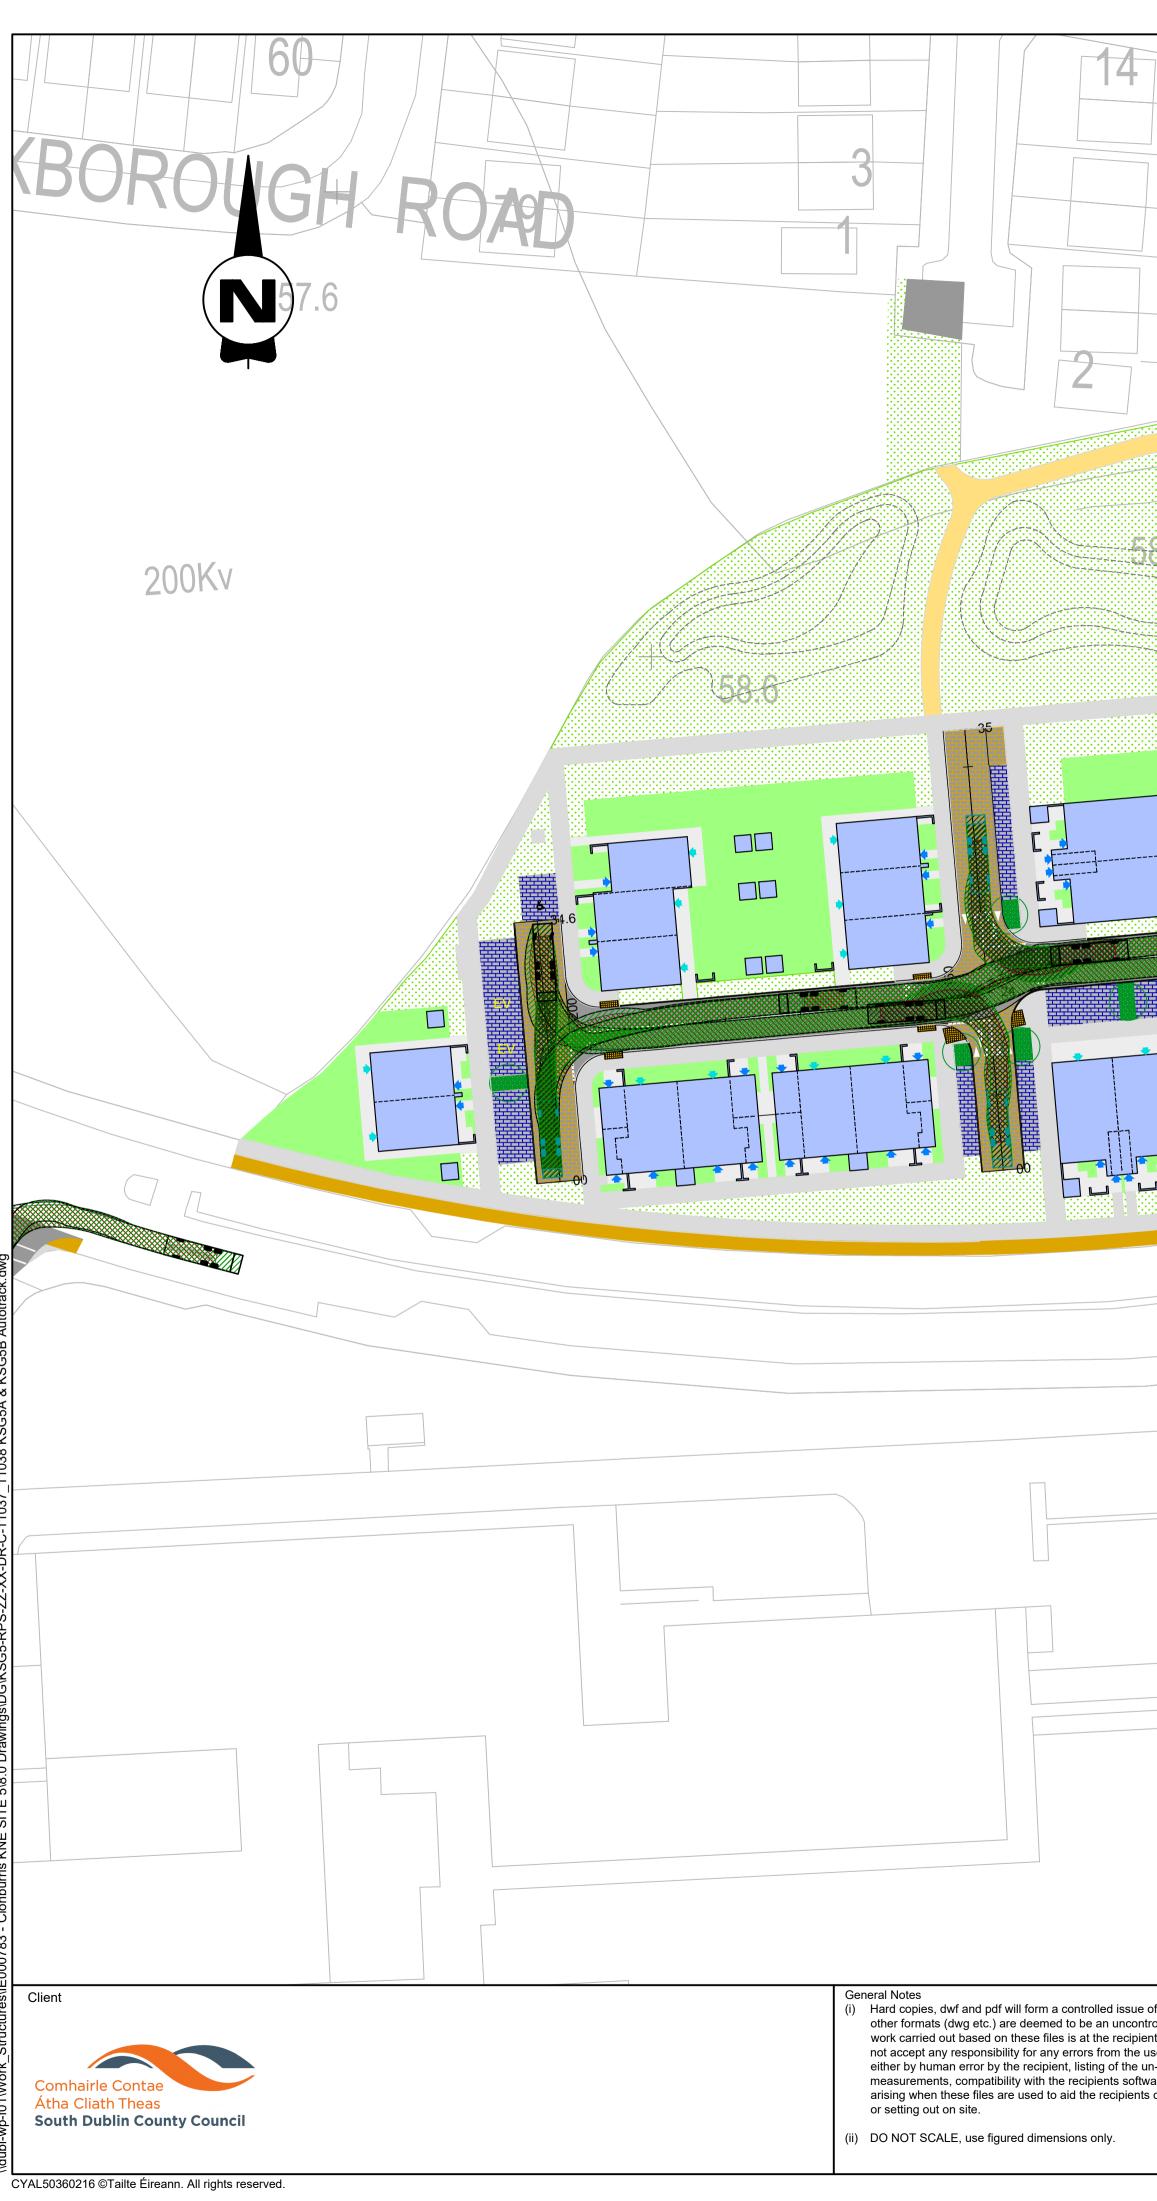

## Scale 1/500 @ A1 Project KING MPLEX **KISHOGE PART 10 APPLICATION** 1/1000 @ A3 Created on SITE 5 KSG5B Title 02.01.25 AUTOTRACK WASTE TRUCK ACCESS Sheets 1 of 1 File Identifier Status Rev KSG5-RPS-KSG5B-XX-DR-C-11038.dwg S5 P02